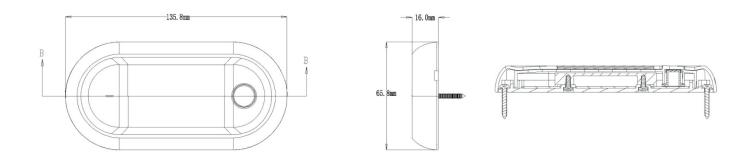

### Technical Drawing (not to scale)

### **Specification**

Type Voltage LED Illumination Material Protection Operating Temperature Switch Dimensions Compliance LED Interior Accessory Lamp 10-30VDC 12 x 1W 2525SMD 950Lm PC Lens, ADC12 Housing IP67 -25°C to 65°C PIR See above diagram CE, EMC R10